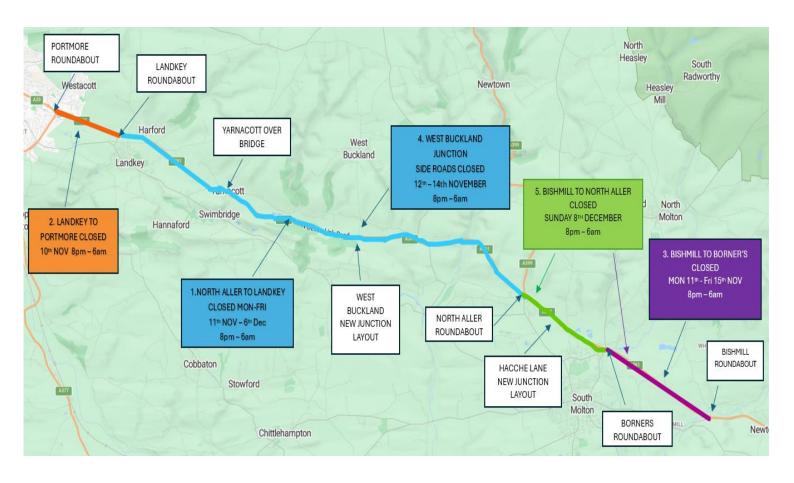

#### **Scheme Overview map and Locations**

North Devon Link Road – NDLR – A361 (Portmore to Borners Bridge) Traffic Bulletin – 08.11.24 Over the coming weeks we have several traffic management schemes to continue with works, detailed individually below:

- Closure between North Aller and Landkey Roundabouts week nights, Monday to Friday 11<sup>th</sup> November – 6<sup>th</sup> December. Pages 2, 3 & 4
- 2. Closure of A361 between Landkey Roundabout & Portmore Roundabout weekend night. Sunday 10<sup>th</sup> November. Page 5
- Bishmill Roundabout to Borner's Roundabout Full Closure + 3 x Way Traffic Lights. Monday 11<sup>th</sup> – Friday 15<sup>th</sup> November. Page 6
- 4. West Buckland Junction: Northern & Southern Spurs Closed. Tuesday 12<sup>th</sup>, Wednesday 13<sup>th</sup> & Thursday 14<sup>th</sup> November. Page 7
- 5. Closure between Bishmill Roundabout and North Aller Roundabout. Sunday 8<sup>th</sup> December. Page 8

### Landkey Roundabout to North Aller Roundabout

From 11.11.24 to 06.12.24 on week days, The A361 / North Devon Link Road will be closed at night from 8pm to 6am between North Aller Roundabout and Landkey Roundabout for various works.

#### North Devon Link Road – NDLR – A361 (Portmore to Borners Bridge)

Traffic Bulletin – 08.11.24

Continued from page 2: From 11.11.24 to 06.12.24 on week days, The A361 / North Devon Link Road will be closed at night from 8pm to 6am between North Aller Roundabout and Landkey Roundabout for various works.