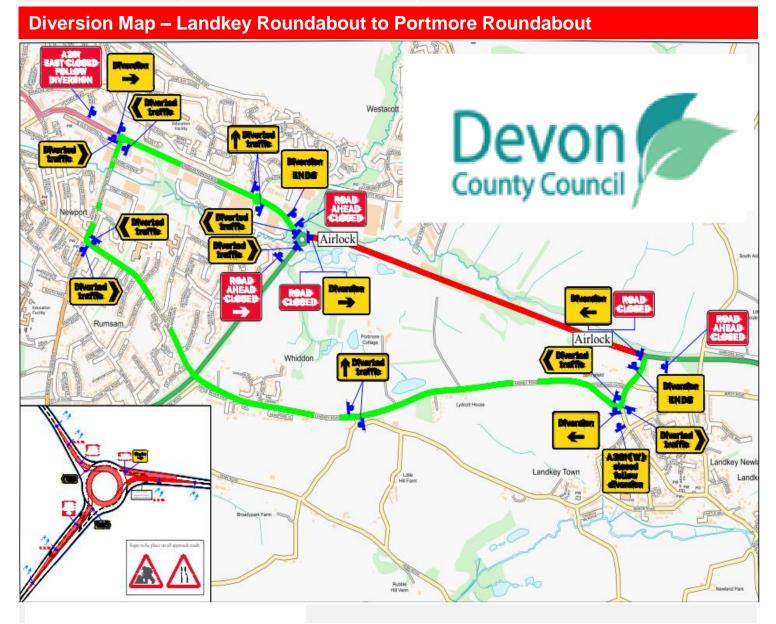

#### Diversion Route Landkey Roundabout to North Aller Roundabout

Night Closures – Landkey Roundabout to Portmore Roundabout – November 2024

A full carriageway closure of the A361 between Landkey Roundabout and Portmore Roundabout is required for removal of Traffic Management.

| Day / Date    | Start | Finish              |
|---------------|-------|---------------------|
| Sun: 10.11.24 | 8pm   | Mon: 11.11.24 – 6am |

Night Closures: Bishmill Roundabout – Borner's Roundabout November 2024