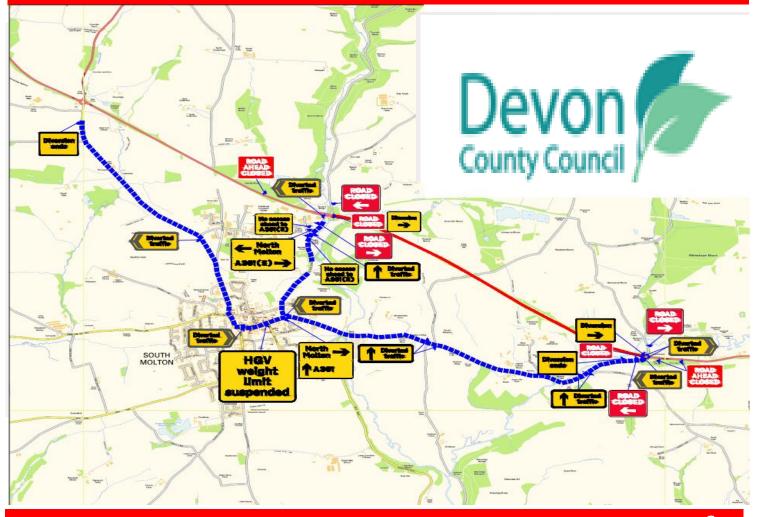

A full carriageway closure of the A361 between Bishmill Roundabout and Borner's Roundabout is required for Sign Installation.

In addition to the Eastern Arm Closure, there will be 3 Way Traffic Lights covering: Station Rd, North Molton Spur and the Western Arm of Borner's Roundabout.

Please see below for the schedule and Diversion route.

| Day / Date      | Start | Finish                |
|-----------------|-------|-----------------------|
| Mon: 11.11.24   | 8pm   | Tues: 12.11.24 – 6am  |
| Tues: 12.11.24  | 8pm   | Wed: 13.11.24 – 6am   |
| Wed: 13.11.24   | 8pm   | Thurs: 14.11.24 – 6am |
| Thurs: 14.11.24 | 8pm   | Fri: 15.11.24 – 6am   |
| Fri: 15.11.24   | 8pm   | Sat: 16.11.24 – 6am   |

**Bishmill Roundabout to Borner's Roundabout – Diversion Route** 