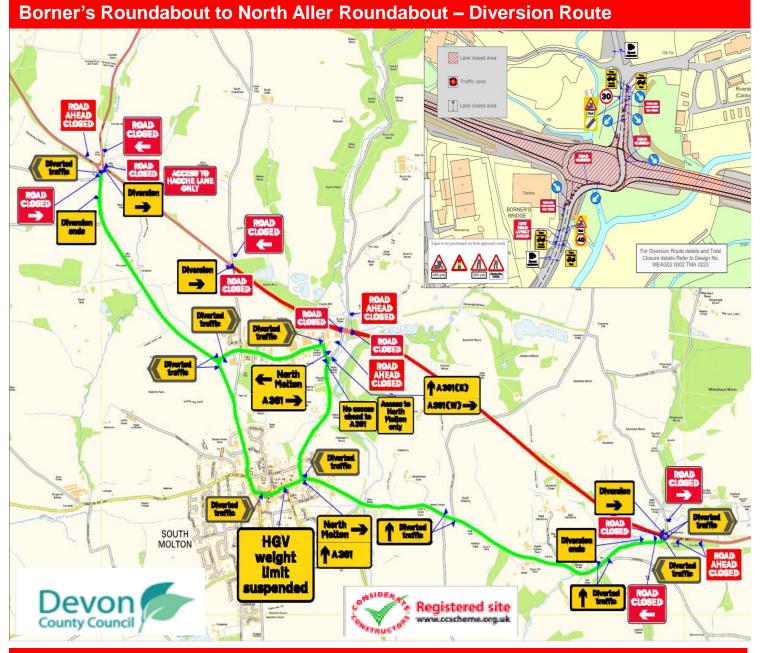

Darkane<br>Lodge Cottages Castle<br>Hill Park Brennidge Wood<br>House Cottage<br>Garden<br>House Menagerie<br>Cottage<br>North Aller<br>Meadow Mill House New Lights<br>Cottage |

7



Night Closures: Borner's Roundabout - North Aller Roundabout December 2024

A full carriageway closure of the A361 between Bishmill Roundabout and North Aller Roundabout is required for Removal of Traffic Management.

Access / Egress to North Molton will be via Station Road, which will be under 2 Way Traffic Lights. There will be a soft closure at North Aller Roundabout for Access / Egress to Hacche Lane Only.

Please see below for the schedule and Diversion route.

| Day / Date    | Start | Finish              |
|---------------|-------|---------------------|
| Sun: 08.12.24 | 8pm   | Mon: 09.12.24 – 6am |