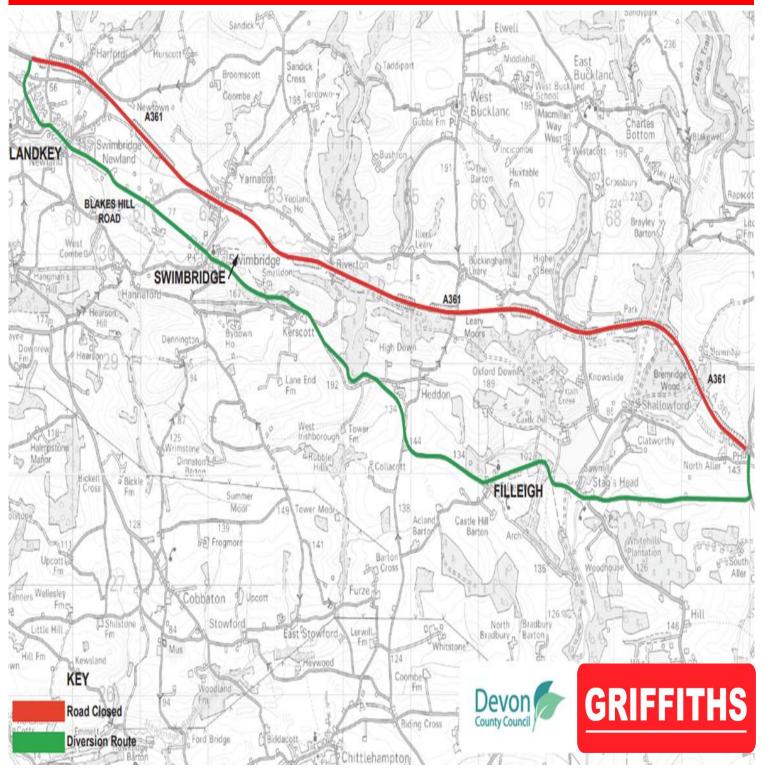

### Landkey Roundabout to North Aller Roundabout

From 11.11.24 to 06.12.24 on week days, The A361 / North Devon Link Road will be closed at night from 8pm to 6am between North Aller Roundabout and Landkey Roundabout for various works.

Please see below and page 3 for schedule. Diversion route on page 4 of this bulletin.

We apologies for any inconvenience.

| Day / Date     | Start | Finish               |
|----------------|-------|----------------------|
| Mon: 11.11.24  | 8pm   | Tues: 12.11.24 – 6am |
| Tues: 12.11.24 | 8pm   | Wed: 13.11.24 – 6am  |
| Wed: 13.11.24  | 8pm   | Thur: 14.11.24 – 6am |
| Thur: 14.11.24 | 8pm   | Fri: 15.11.24 – 6am  |
| Fri: 15.11.24  | 8pm   | Sat: 16.11.24 – 6am  |

#### North Devon Link Road – NDLR – A361 (Portmore to Borners Bridge)

Traffic Bulletin – 08.11.24

Continued from page 2: From 11.11.24 to 06.12.24 on week days, The A361 / North Devon Link Road will be closed at night from 8pm to 6am between North Aller Roundabout and Landkey Roundabout for various works.

Please see below for schedule. Diversion route on page 4 of this bulletin.

We apologies for any inconvenience.

| Landkey Roundabout to North Aller Roundabout |       |                      |
|----------------------------------------------|-------|----------------------|
| Day / Date                                   | Start | Finish               |
| Mon: 18.11.24                                | 8pm   | Tues: 19.11.24 - 6am |
| Tues: 19.11.24                               | 8pm   | Wed: 20.11.24 - 6am  |
| Wed: 20.11.24                                | 8pm   | Thur: 21.11.24 - 6am |
| Thur: 21.11.24                               | 8pm   | Fri: 22.11.24 – 6am  |
| Fri: 22.11.24                                | 8pm   | Sat: 23.11.24 – 6am  |
| Day / Date                                   | Start | Finish               |
| Mon: 25.11.24                                | 8pm   | Tues: 26.11.24 - 6am |
| Tues: 26.11.24                               | 8pm   | Wed: 27.11.24 - 6am  |
| Wed: 27.11.24                                | 8pm   | Thur: 28.11.24 - 6am |
| Thur: 28.11.24                               | 8pm   | Fri: 29.11.24 – 6am  |
| Fri: 29.11.24                                | 8pm   | Sat: 30.11.24 – 6am  |
| Day / Date                                   | Start | Finish               |
| Mon: 11.11.24                                | 8pm   | Tues: 12.11.24 – 6am |
| Tues: 12.11.24                               | 8pm   | Wed: 13.11.24 – 6am  |
| Wed: 13.11.24                                | 8pm   | Thur: 14.11.24 – 6am |
| Thur: 14.11.24                               | 8pm   | Fri: 15.11.24 – 6am  |
| Fri: 15.11.24                                | 8pm   | Sat: 16.11.24 – 6am  |

#### Diversion Route Landkey Roundabout to North Aller Roundabout

Night Closures – Landkey Roundabout to Portmore Roundabout – November 2024

A full carriageway closure of the A361 between Landkey Roundabout and Portmore Roundabout is required for removal of Traffic Management.